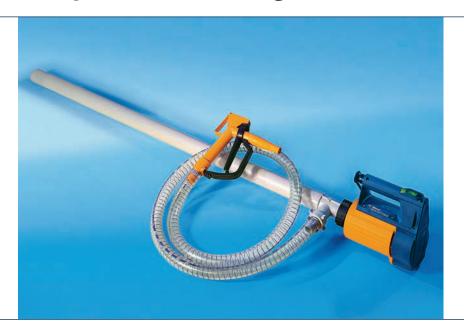

## **Barrel pump DULCO®Trans**

## Simple transferring

- Barrel pump for transferring low-viscosity media and acids and alkalis
- For bottling, transfer and draining of liquids
- Suitable for cans, barrels and containers
- Discharge hose and pistol grip nozzle included in standard delivery package
- PP body material