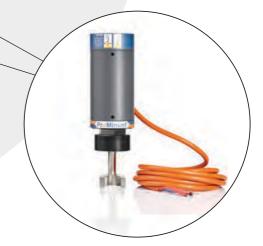

# Vacuum dosing regulator

Vacuum dosing regulator for chlorine gas DULCO®Vaq for precise and efficient chlorine gas metering. With precise measuring glass for displaying the chlorine gas mass flow and empty container message.



**Injector with safe vacuum technology** The injector for chlorine gas DULCO®Vaq generates a constant vacuum, even at high operating pressures. An integrated non-return valve also prevents water from getting into the vacuum line and thereby guarantees long-term safe operation.



#### Motor-driven control valve Motor-driven control valva for

chlorine gas DULCO®Vaq with electronic controller for precise automatic metering of the chlorine gas stream. Linear control response thanks to high-precision V-nozzle, which is adjusted via stepper motor.

#### Flow meter





#### Automatic emergency shutdown system

The DULCO<sup>®</sup>Vaq emergency shutdown system is connected to the gas detector. In the event of an alarm, it ensures immediate closure of the chlorine gas valves (within 4 seconds) and thereby the best possible protection for personnel and equipment.

#### ProMinent has the right solution for your disinfection task:

Since we are one of the leading providers worldwide of all processes for efficient water treatment. Chlorine gas or chlorine dioxide, electrolysis, ozone or UV light – we give you individual and system-independent advice for even higher process safety and even better water quality.

ProMinent is your strong partner in water treatment – benefit from our innovation power and solution orientation. Trust in our reliability and globa