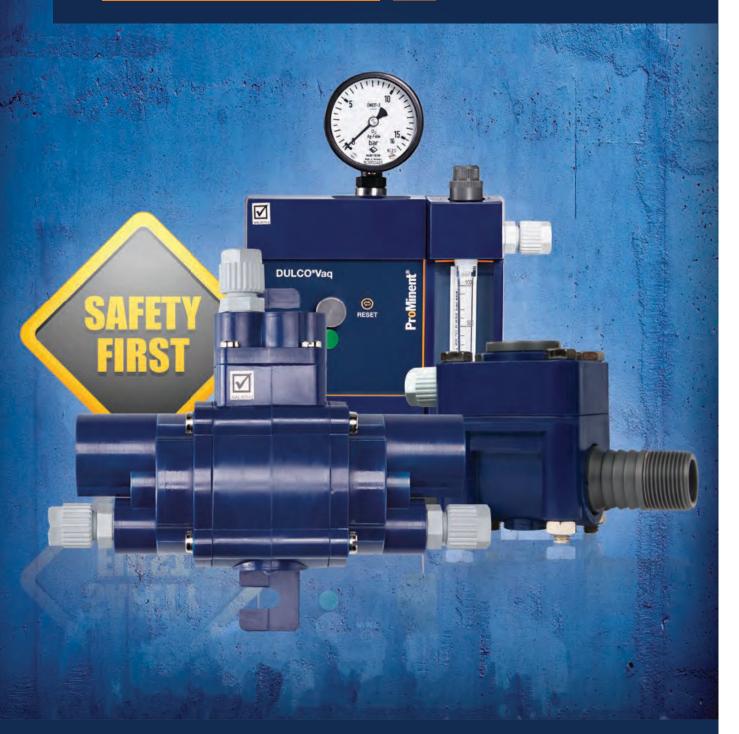

### Maximum safety

DULCO<sup>®</sup>Vaq is designed as a full vacuum system and therefore offers maximum safety for users. The solution from ProMinent complies with all important safety standards, such as DIN 19606, BGV D5/DGUV-V 50 or BGR/GUV-R 108. In addition to this, optimally matched components guarantee operational reliability of the system.

#### Vacuum dosing regulator

Vacuum dosing regulator for chlorine gas DULCO®Vaq for precise and efficient chlorine gas metering. With precise measuring glass for displaying the chlorine gas mass flow and empty container message.