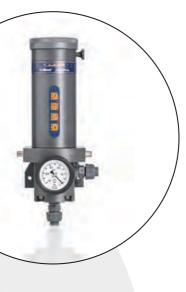

#### Vacuum switch-over

The vacuum switch-over for chlorine gas DULCO<sup>®</sup>Vaq automatically switches between two connected chlorine gas containers and thereby guarantees uninterrupted operation. The optional indicator box allows operators to see which chlorine gas container is currently in use at any time.