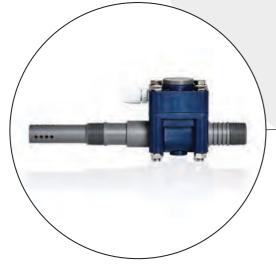

#### Motor-driven control valve Motor-driven control valva for

chlorine gas DULCO®Vaq with electronic controller for precise automatic metering of the chlorine gas stream. Linear control response thanks to high-precision V-nozzle, which is adjusted via stepper motor.