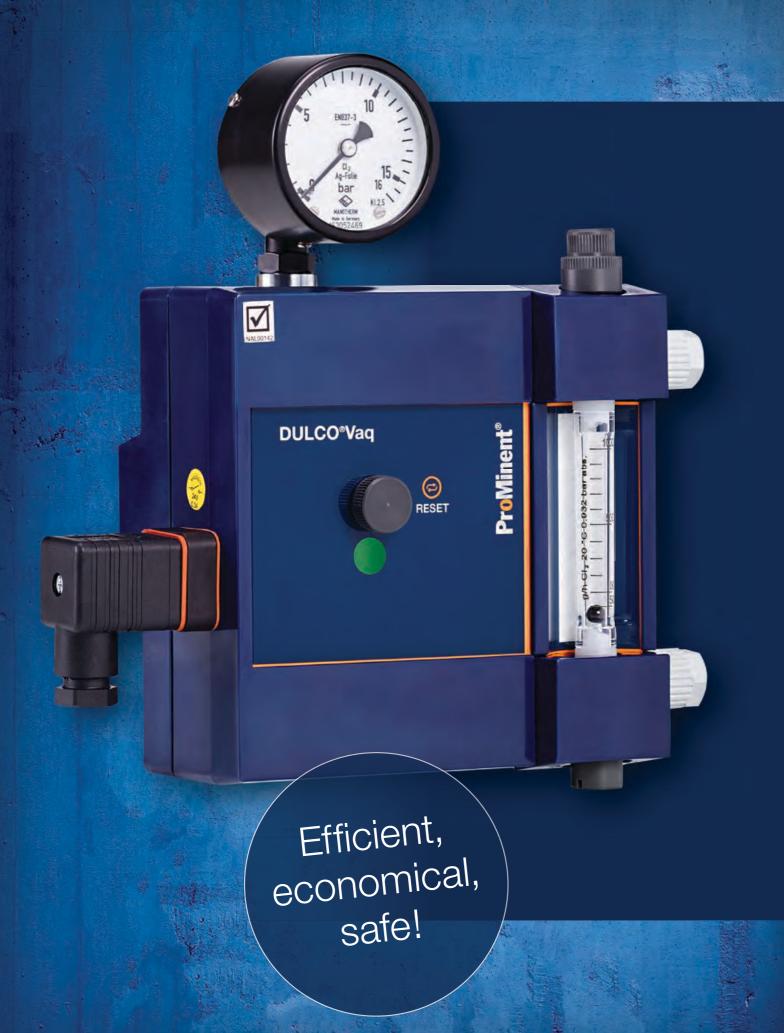

#### Vacuum dosing regulator

Vacuum dosing regulator for chlorine gas DULCO®Vaq for precise and efficient chlorine gas metering. With precise measuring glass for displaying the chlorine gas mass flow and empty container message.